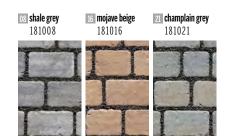

## DESCRIPTION: Paver CODE: 1810 TEXTURE: Beveled

| Specifications per pallet | Imperial                     |                                                | Metric              |                          |  |
|---------------------------|------------------------------|------------------------------------------------|---------------------|--------------------------|--|
| Cubing                    | 72 ft. <sup>2</sup>          |                                                | 6.70 m <sup>2</sup> | 2                        |  |
| Weight                    | 2470 lbs                     |                                                | 1120 kg             |                          |  |
| Number of rows            | 8                            |                                                |                     |                          |  |
|                           | 9 ft. <sup>2</sup> /row      | 9 ft. <sup>2</sup> /row                        |                     | 0.84 m <sup>2</sup> /row |  |
| Void space: 9.1%          |                              |                                                |                     |                          |  |
| Joint width               | 7/8"                         |                                                | 22 mm               |                          |  |
|                           | Unit dimensions              | in                                             | mm                  | Units/pallet             |  |
|                           | Thickness<br>Width<br>Length | 3 <del>1/8</del><br>9<br>9                     | 80<br>228<br>228    | 32 units                 |  |
|                           | Thickness<br>Width<br>Length | 3 1/8<br>9<br>12                               | 80<br>228<br>305    | 32 units                 |  |
|                           | Thickness<br>Width<br>Length | 3 <sup>1</sup> /8<br>9<br>14 <sup>15</sup> /16 | 80<br>228<br>380    | 32 units                 |  |