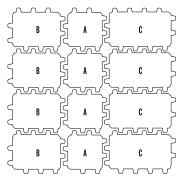

# Permea

# PALLET OVERVIEW 1810



# APPLICATIONS

PAVERS

Pedestrian or light vehicular traffic, residential driveways, patios and swimming pool decks.

The use of permeable pavement systems throughout the world has proven effective in reducing storm water runoff while increasing infiltration rates as it returns the water to the environment. The use of permeable pavers also facilitates LEED<sup>®</sup> certification easier to obtain.

# NOTES

See page 113 for more technical information and installation details.

### 01 | Linear pattern



# 02 | Herringbone pattern





## DESCRIPTION: Paver CODE: 1810 TEXTURE: Beveled





| Specifications per pallet | Imperial                     |                                                | Metric              |                          |  |
|---------------------------|--------